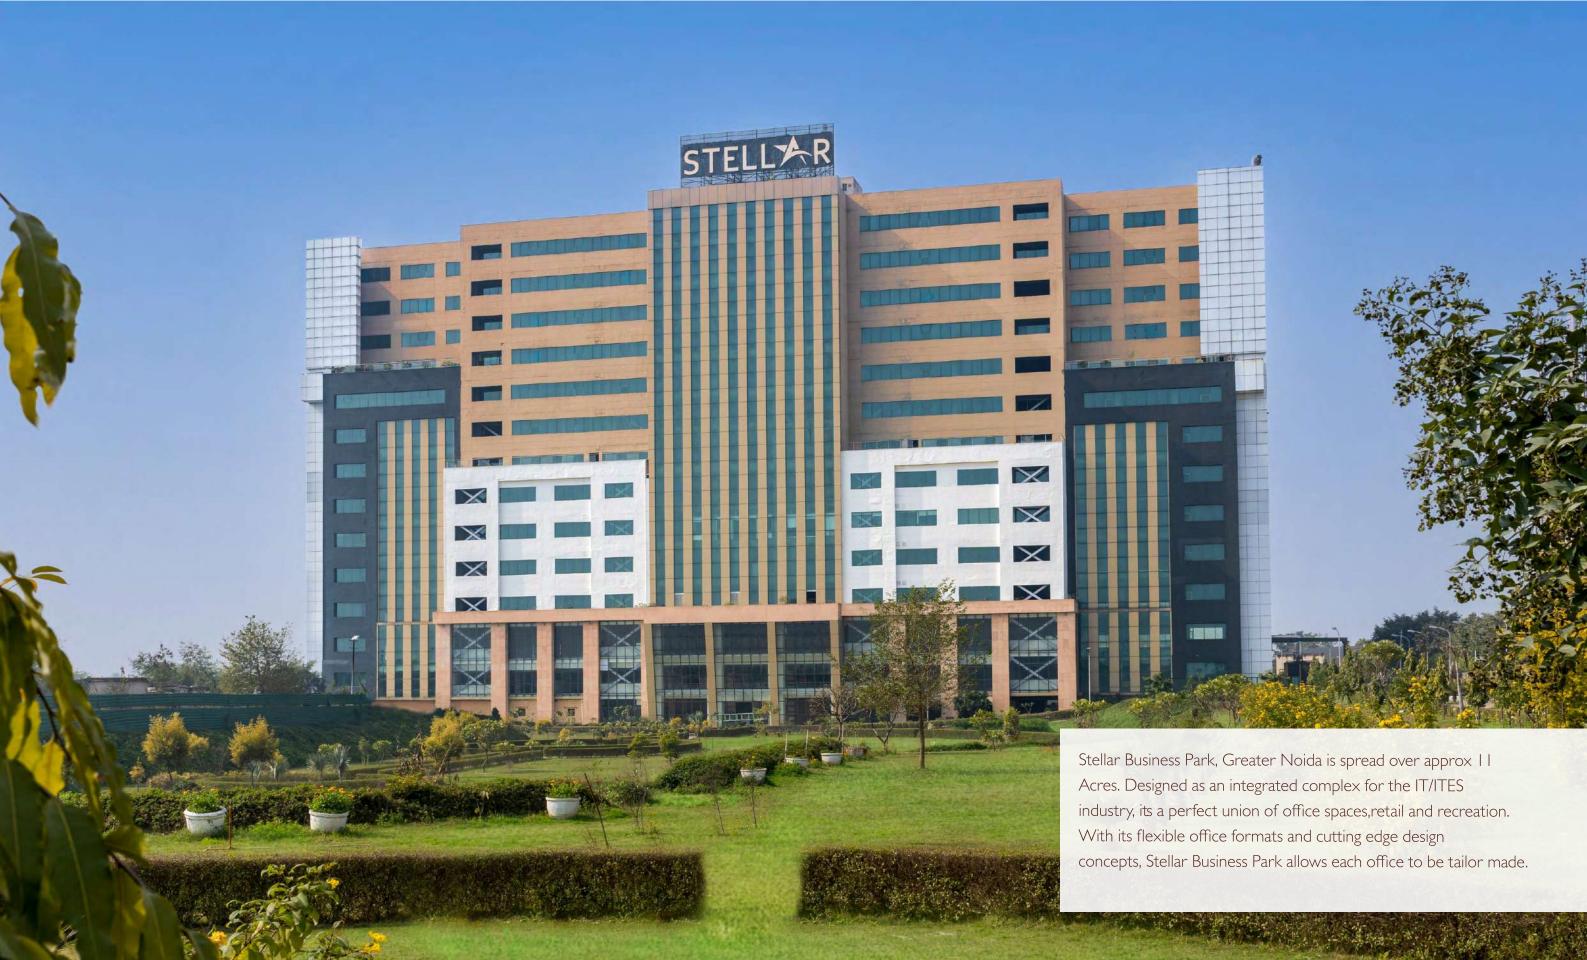

## **BUILDING FEATURES**

**Land Area:** 10.87 Acres

Phase I: (Completed)

IT/ITES offices: Leasable Area: 7,00,000 sq.ft.

Floor plate: Approx 59,000 sq.ft. (super area) on each floor

Double Basement + Ground + 12