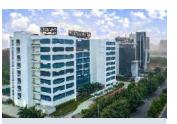

## **BUILDING FEATURES**

**Land Area:** 10.87 Acres

Phase I: (Completed)

IT/ITES offices: Leasable Area: 7,00,000 sq.ft.

Floor plate: Approx 59,000 sq.ft. (super area) on each floor

Double Basement + Ground + 12

- Gold rated Green Building
- Modular offices Smallest office of 826 sq ft can be accommodated
- RCC framed–Seismic Zone IV compliant 6.0M X 6.0M span grid
- Friction damper based structure for reducing Earthquake stresses
- 6 Nos. Passenger Elevators and 2 Service Elevators
- 1000 KVA power sanctioned on 33 KV line (upgradable to 5 MVA)
- 100% Power back up (N+1 redundancy)
- Centrally Air-Conditioned
- NBC Code Compliant systems for fire fighting in place.
- Hi-tech security and access control systems
- Dual supply feeders on each tower for 100% redundancy in Electric supply