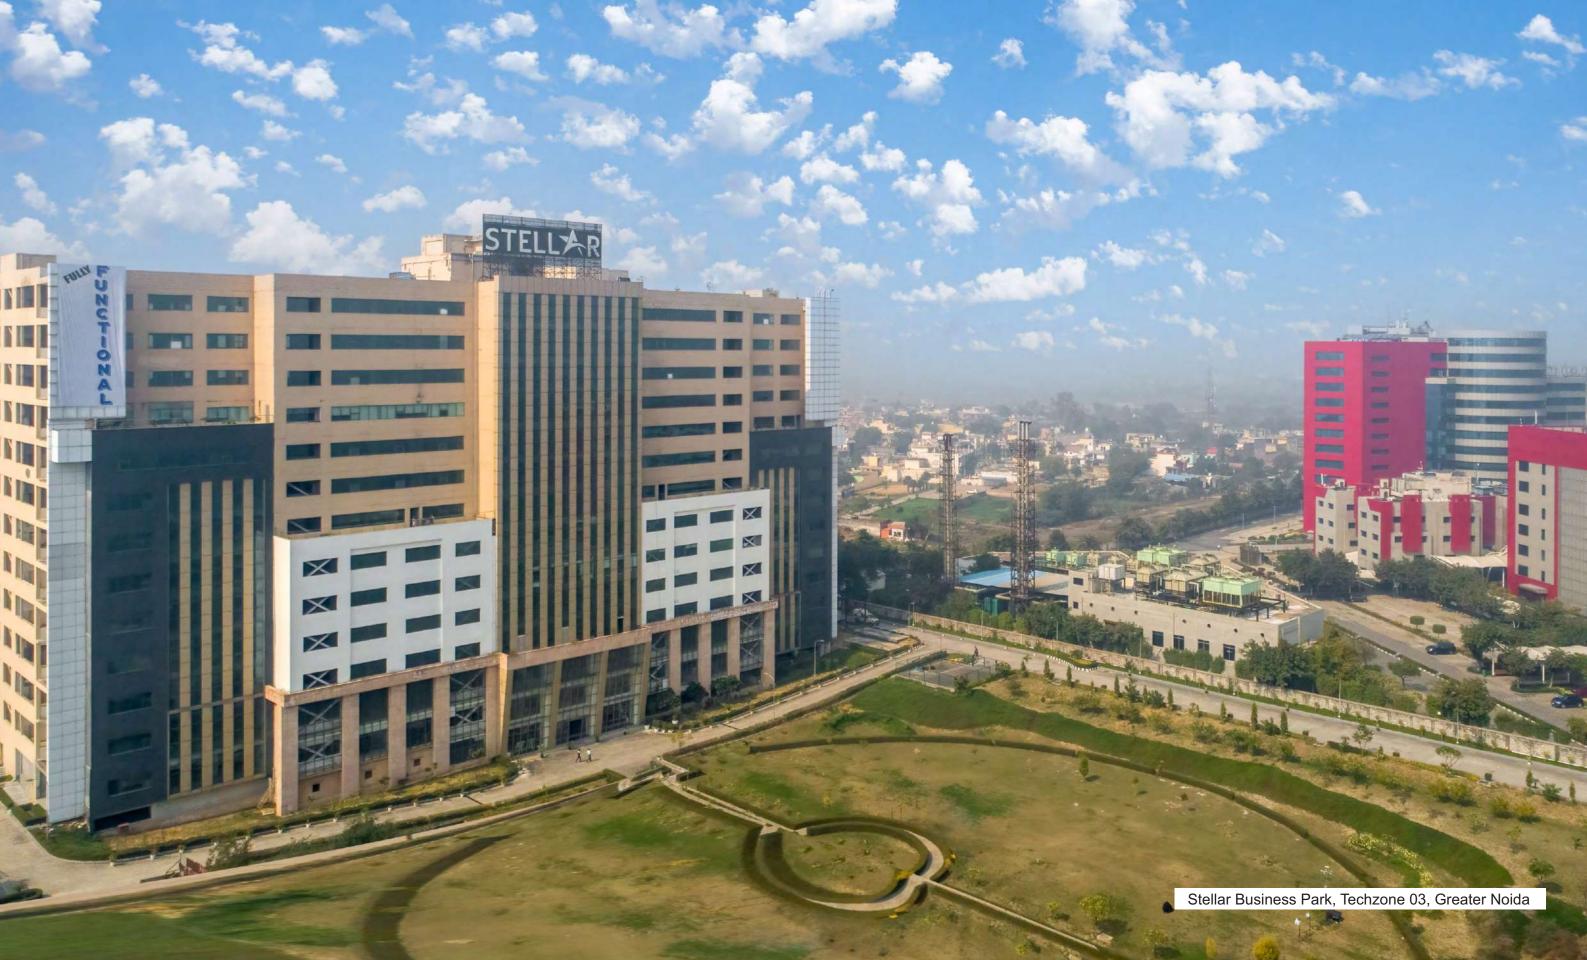

## **BUILDING FEATURES**

**Land Area:** 10.87 Acres

Phase I: (Completed)

IT/ITES offices: Leasable Area: 7,00,000 sq.ft.

Floor plate: Approx 59,000 sq.ft. (super area) on each floor

Double Basement + Ground + 12

### **INTEGRATED SPACES**

Stellar Business Park will be an integrated development, taking care of all daily conveniences.