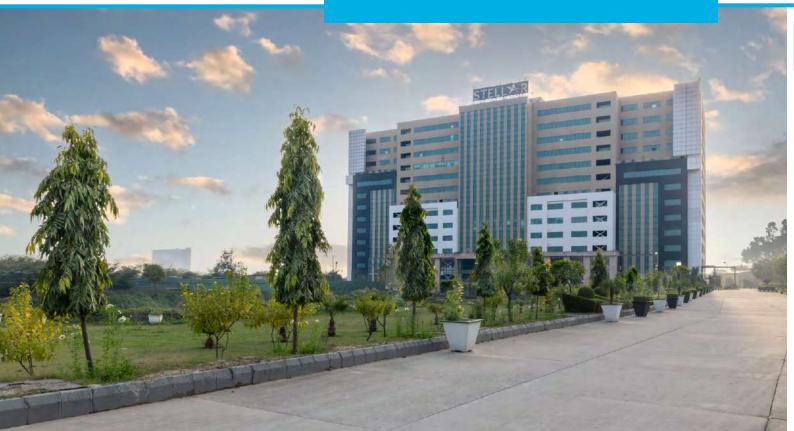

## **BUILDING FEATURES**

**Land Area:** 10.87 Acres

Phase I: (Completed)

IT/ITES offices: Leasable Area: 7,00,000 sq.ft.

Floor plate: Approx 59,000 sq.ft. (super area) on each floor

Double Basement + Ground + 12

# STELLAR BUSINESS PARK THE ADVANTAGES ARE MANIFOLD