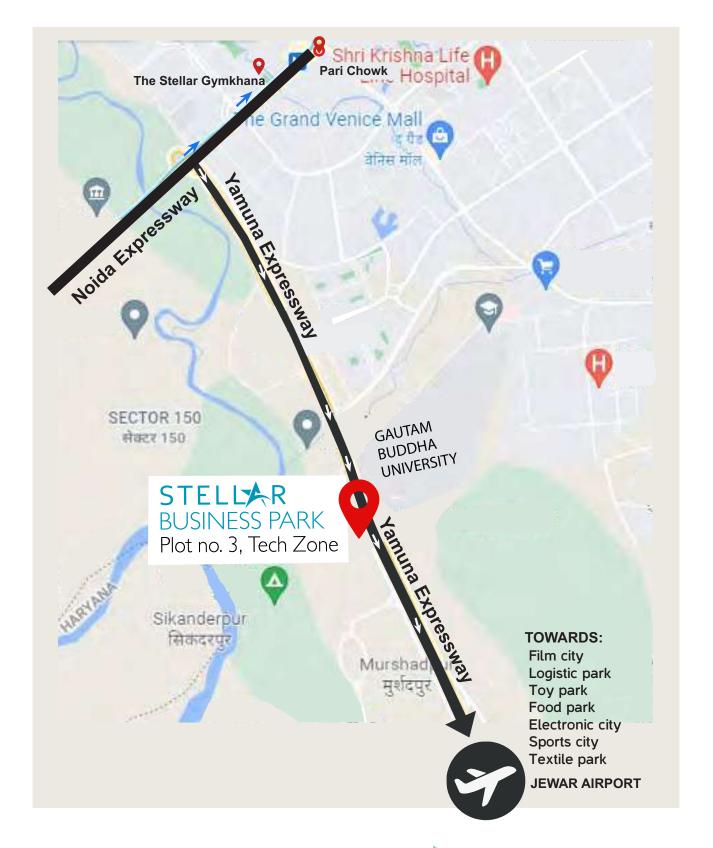

MIN FROM JEWAR INTERNATIONAL AIRPORT

The Stellar Group, headquartered in Noida has Business Interests in Real Estate & Construction, Hospitality, Information Technology and Edutainment. The Group has developed and constructed over 9 million sq. ft. area till date, with over 3 million sq.ft. of projects in hand. The Group is known for delivery on time, for its Quality & Transparency.

#### **EMPLOYEE** ADVANTAGE

| RESIDENTIAL<br>APARTMENTS    | Greater Noida has numerous residential apartments available for rent at much cheaper rates than Noida.         |
|------------------------------|----------------------------------------------------------------------------------------------------------------|
| <b>EDUCATIONAL</b><br>HUB    | Greater Noida being an Educational Hub, admission to good schools and colleges is easy.                        |
| MULTISPECIALITY<br>HOSPITALS | Multispecialty hospitals like Max specialty hospital, Jaypee Hospital & Kailash Hospital are in near vicinity. |
| MALLS & MULTIPLEXES          | Malls and Multiplexes such as Ansal plaza, Omaxe Connaught Place<br>Mall, The Grand Venice Mall etc.           |
| FIVE STAR<br>HOTELS & CLUBS  | Five Star Hotels and Clubs: The Stellar Gymkhana, Jaypee<br>Golf Course, Crowne Plaza and Radisson Blue.       |